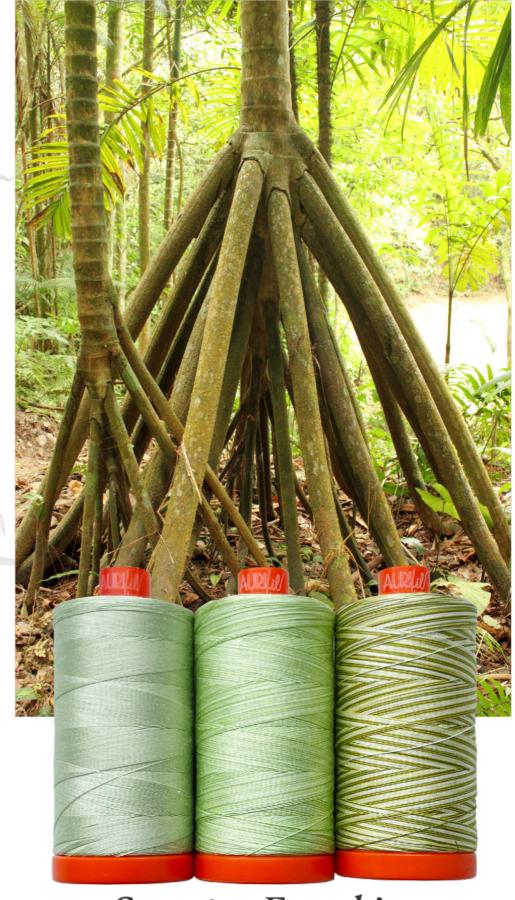

SKU #AC50CP3-015

Socratea Exorrhiza Walking Palm

2145 - 4150 - 3817

SKU #AC50CP3-016

2515 - 3660 - 4660

SKU #AC50CP3-017

2715 - 3770 - 4655

SKU #AC50CP3-018