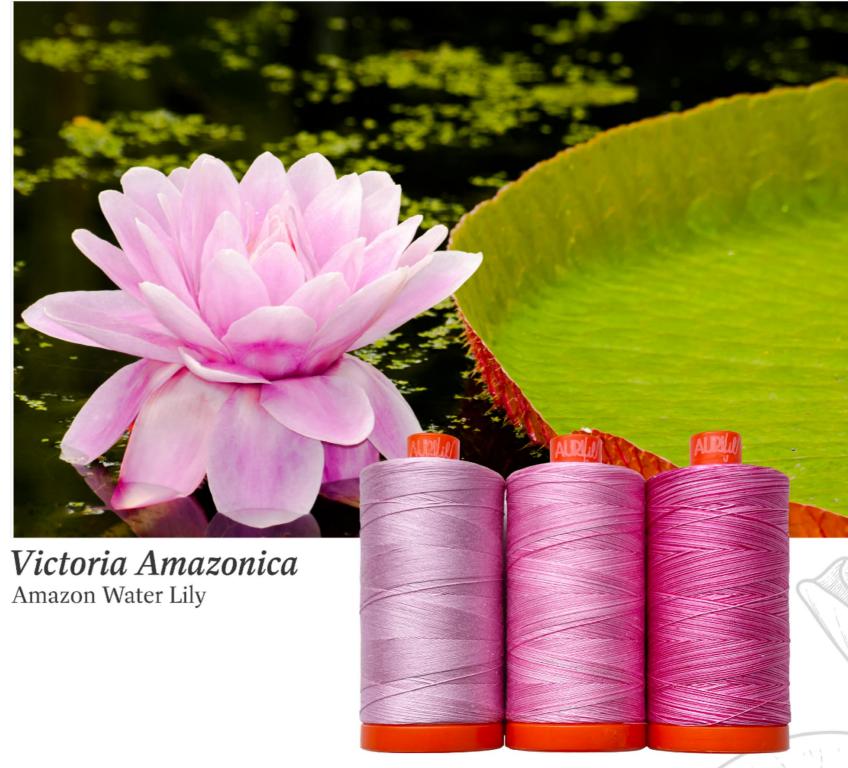

SKU #AC50CP3-015

Socratea Exorrhiza Walking Palm

2145 - 4150 - 3817

SKU #AC50CP3-016

2515 - 3660 - 4660

SKU #AC50CP3-017

2715 - 3770 - 4655

SKU #AC50CP3-018