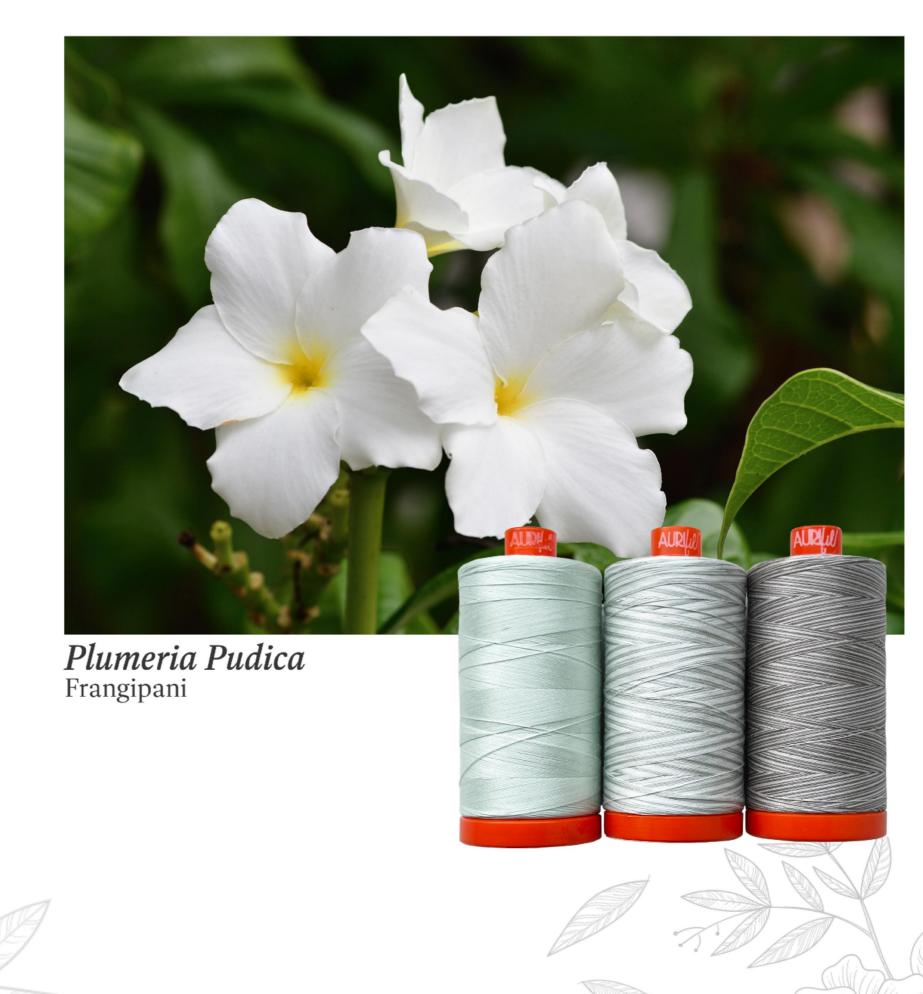

climate change. For 2022, Aurifil has partnered with Rainforest Trust, an organization dedicated to the long-term protection of these forests.

Rainforest Trust purchases and protects the most threatened tropical forests, saving endangered wildlife through partnerships and community engagement. Every action we take now to protect rainforest will have a lasting impact on the future by maintaining our planet's critical ecosystems.



## 2022 AURIFIL COLOR BUILDERS



JANUARY — AC50CP3-013



FEBRUARY — AC50CP3-014



MARCH — AC50CP3-015 APRIL — AC50CP3-016





MAY — AC50CP3-017



JUNE — AC50CP3-018



JULY — AC50CP3-019



AUGUST — AC50CP3-020



SEPTEMBER — AC50CP3-021



OCTOBER — AC50CP3-022



NOVEMBER — AC50CP3-023 DECEMBER — AC50CP3-024









2800 - 4060 - 4670

SKU #AC50CP3-013







2435 - 4250 - 4668

SKU #AC50CP3-014









2908 - 3320 - 4653

SKU #AC50CP3-015



Socratea Exorrhiza Walking Palm





2145 - 4150 - 3817

SKU #AC50CP3-016







2515 - 3660 - 4660

SKU #AC50CP3-017









2715 - 3770 - 4655

SKU #AC50CP3-018







2130 - 3920 - 4657

SKU #AC50CP3-019







2830 - 4654 - 4662

SKU #AC50CP3-020







2123 - 3910 - 4658

SKU #AC50CP3-021











Dichorisandra Thyrsiflora Hawaiian Blue Ginger





2000 - 4666- 4667

SKU #AC50CP3-023