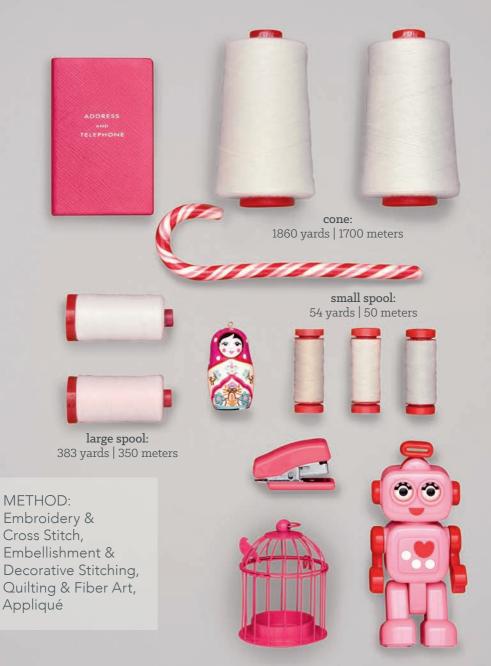

## 100% EGYPTIAN COTTON 2PLY | 270 COLORS Topstitch or Sharp 90/14 or 100/16 | 40wt bobbin Embroidery or Crewel size 5

large spool: 356 yards | 325 meters

EFRESHE

cone: 1914 yards | 1750 meters

> METHOD: Embroidery & Cross Stitch, Embellishment & Decorative Stitching, Quilting & Fiber Art, Appliqué